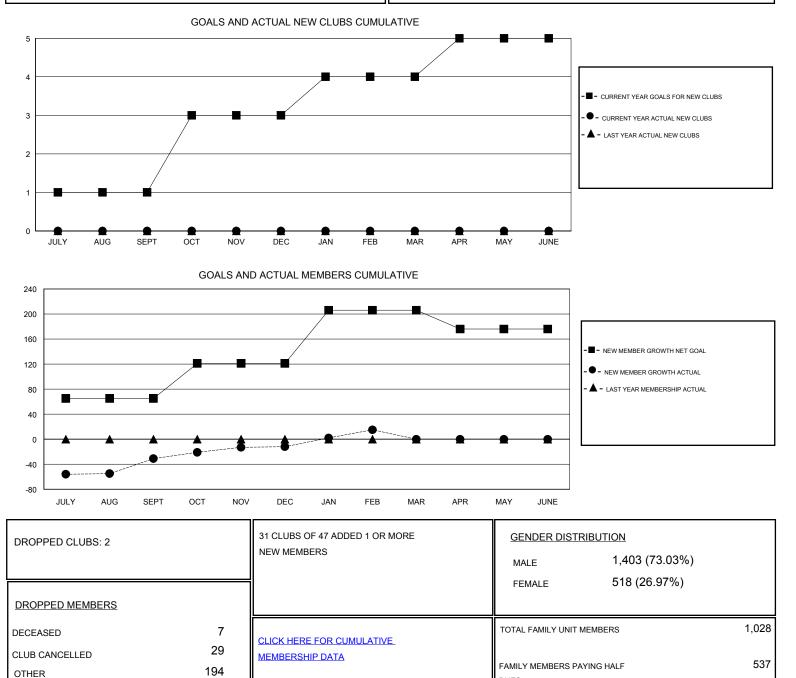

## **ER GURUNATHAN** GMT:

| LOCATION INDI | А |
|---------------|---|
|---------------|---|

GMT CA Clubs Members RESULTS FOR 2016-2017 RESULTS FOR 2016-2017 NEW CLUB GOAL NEW CLUBS DROPPED CLUBS NEW MEMBER GROWTH NEW MEMBER DROPPED QUARTER QUARTER NET GOAL (not reinstated GROWTH ACTUAL (not MEMBERS ACTUAL or transfers) reinstated or transfers) (including transfers) 1 0 1 65 149 180 JULY/AUG/SEPT JULY/AUG/SEPT 2 0 0 56 31 12 OCT/NOV/DEC OCT/NOV/DEC 1 0 1 38 85 65 JAN/FEB/MAR JAN/FEB/MAR 0 0 0 APR/MAY/JUNE 1 APR/MAY/JUNE -30 0